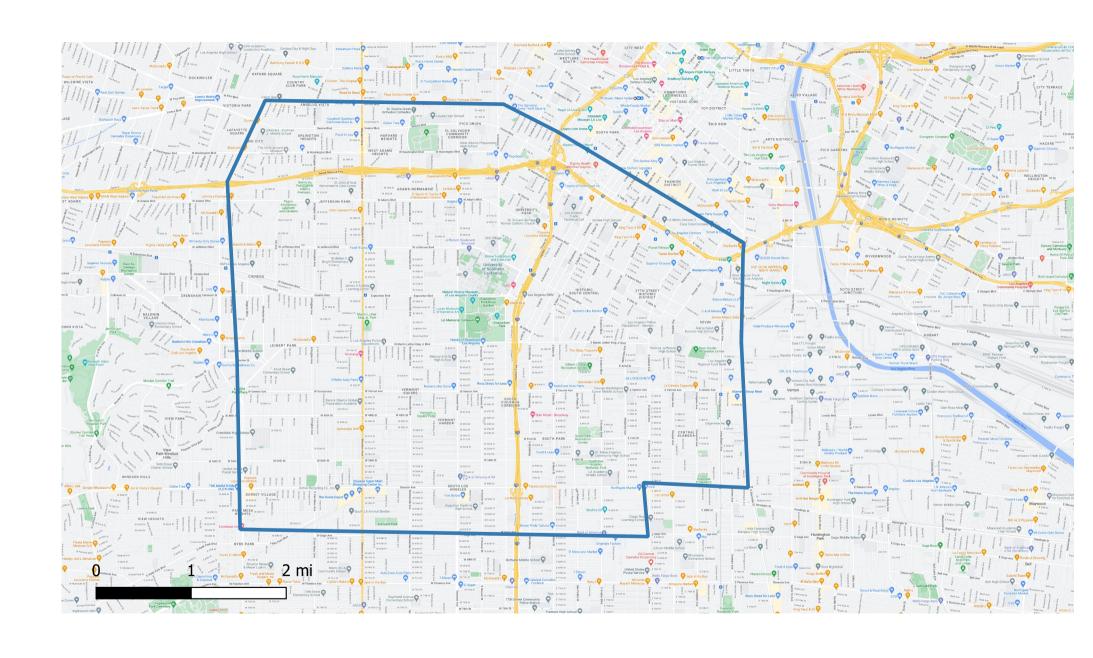

The target area for the Affordable Housing Grant Program is South Los Angeles communities located within the following boundaries: Pico Boulevard south to Gage Avenue, east to Alameda/Central Avenue and west to Crenshaw Boulevard (see map for boundaries). The grant program will also be seeking to support projects that contain a capacity building component and provide evidence that the funds under the Affordable Housing Grant Program will be fully leveraged by other financing sources. In addition to the above goals, the Affordable Housing Grant Program is particularly interested in supporting innovative projects that: